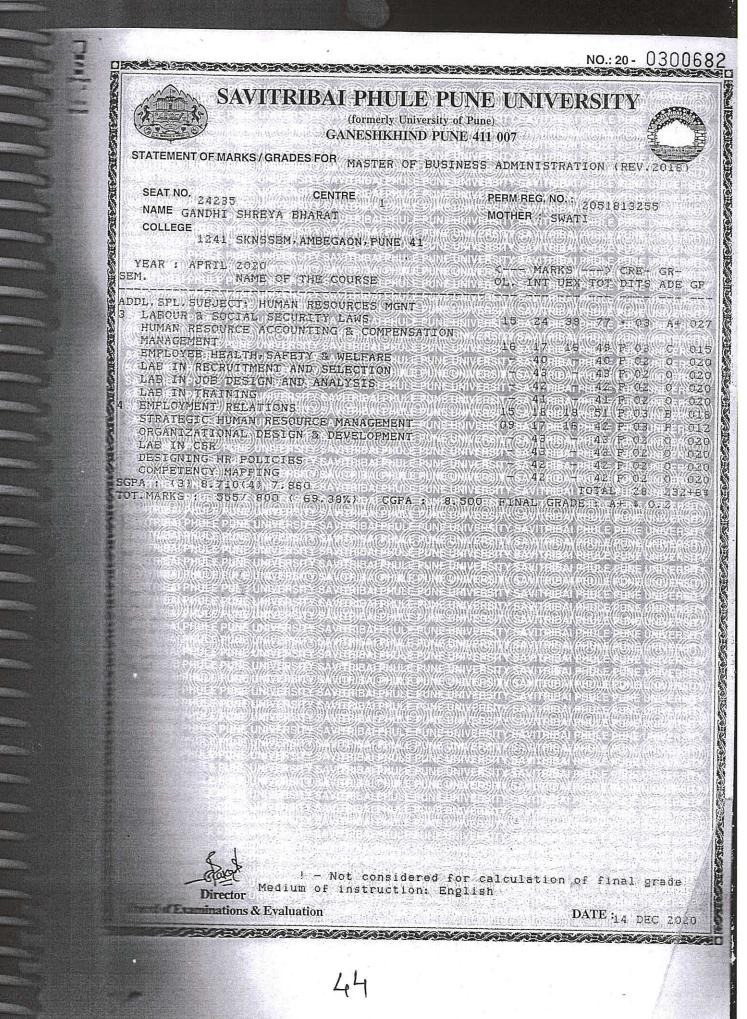

| Prof. M. N. Nav<br>M.E. (Elect.) MIE, M<br>Founder Presiden | BA B.A., M.P.M., Pr        |          | Dr. Prachi Pargao<br>M.Com., Ph.D., FCA<br>Director | onkar |
|-------------------------------------------------------------|----------------------------|----------|-----------------------------------------------------|-------|
|                                                             | OGE YOGESH<br>UBHASHRAO    | MBA-DUAL | SKNSSBM                                             | 37    |
| D                                                           | hnyaneshwar Ghuge          | Ph.D     | SIMCA research center                               | 38-39 |
| Ba                                                          | abar Rohit Arun            | MBA-DUAL | SKNSSBM                                             | 40    |
| Вл                                                          | AKSHI VAIDEHI VIKRAM       | MBA-DUAL | SKNSSBM                                             |       |
| BI                                                          | nambure Siddharth Manish   | MBA-DUAL | SKNSSBM                                             | 41    |
| Bi                                                          | lwade Abhay Devisingh      | MBA-DUAL | SKNSSBM                                             | 42    |
| D                                                           | evkar Mital Balvant        | MBA-DUAL | SKNSSBM                                             | 43    |
| G                                                           | ANDHI SHREYA BHARAT        | MBA-DUAL | SKNSSBM                                             | 44    |
| Ja                                                          | dhav Yuraj Rajendra        | MBA-DUAL | SKNSSBM                                             | 45    |
| Ка                                                          | arale Vaibhav Ramesh       | MBA-DUAL | SKNSSBM                                             | 46    |
| К                                                           | natri Ajita Kishor         | MBA-DUAL | SKNSSBM                                             | 47    |
| Kı                                                          | umbhar Jyoti Balaso        | MBA-DUAL | SKNSSBM                                             | 48    |
| N                                                           | ahandule Suraj Kashinath   | MBA-DUAL | SKNSSBM                                             | 49    |
|                                                             | ATIL DHANRAJ<br>NYANESHWAR | MBA-DUAL | SKNSSBM                                             | 50    |
| R                                                           | ote Mitesh Gautam          | MBA-DUAL | SKNSSBM                                             | 51    |
| Sł                                                          | nengule Amar Kiranrao      | MBA-DUAL | SKNSSBM                                             |       |
| Sł                                                          | nirbhate Sanyukta Vinod    | MBA-DUAL | SKNSSBM                                             | 52    |
| Та                                                          | ah Ritika Narendramohan    | MBA-DUAL | SKNSSBM                                             | 53    |
| U                                                           | mbare Sachin Hanumant      | MBA-DUAL | SKNSSBM                                             | 54    |