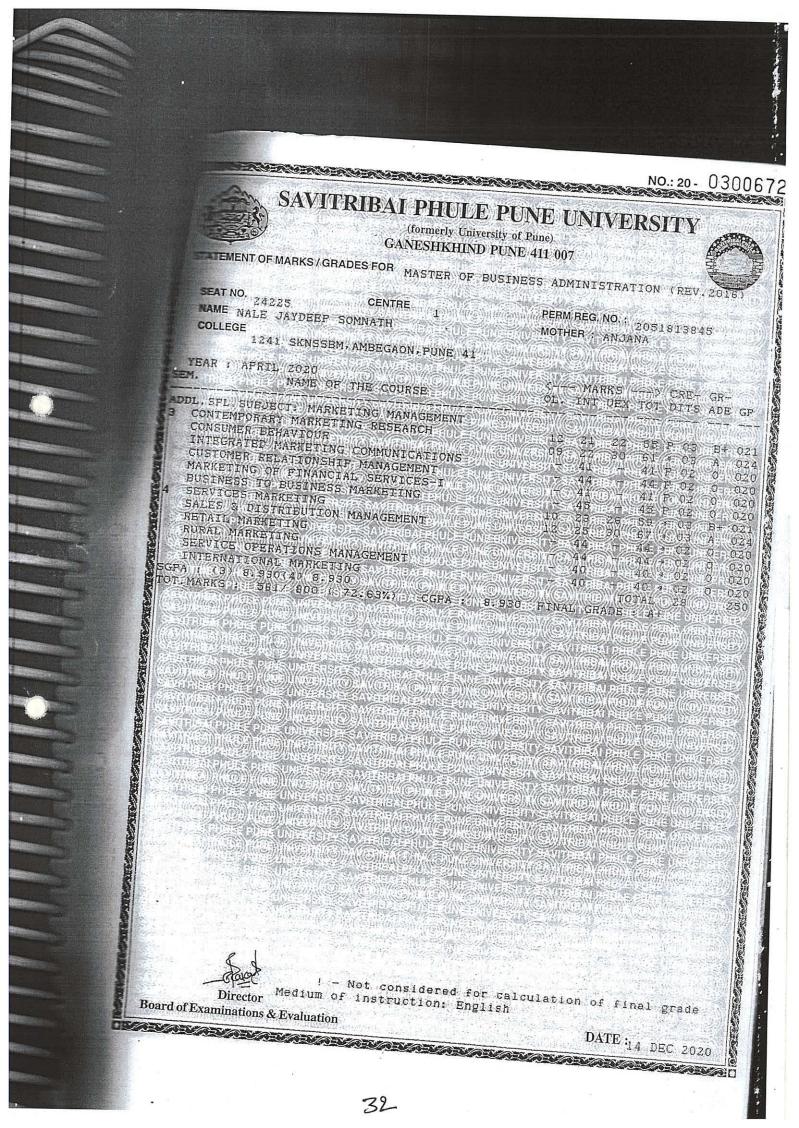

| Prof. M. N.<br>M.E. (Elect.) M<br>Founder Pres | IE, MBA                | Dr. (Mrs.)<br>B.A., M.P.M., Ph.<br>Founder Sec |          | Dr. Prachi P.<br>M.Com., Ph.D., FC<br>Director | argaonkar<br>A |
|------------------------------------------------|------------------------|------------------------------------------------|----------|------------------------------------------------|----------------|
|                                                | Kolte Rohan            | Ramakrishna                                    | MBA-DUAL | SKNSSBM                                        | 1              |
|                                                | KULKARNI A             | NURADHA ANIL                                   | MBA-DUAL | SKNSSBM                                        | 1              |
|                                                | Patel Valen            | Rajubhai                                       | MBA-DUAL | SKNSSBM                                        | 2              |
|                                                | Shah Mohar<br>Shah     | nmad Abid Khalil                               | MBA-DUAL | SKNSSBM                                        | 2              |
|                                                | Tupsundar A            | kshay Gajanan                                  | MBA-DUAL | SKNSSBM                                        | 2              |
|                                                | Warkari Sne            | ha Nandkishor                                  | MBA-DUAL | SKNSSBM                                        | 2              |
|                                                | Yadav Jaymı            | urtee Raysahab                                 | MBA-DUAL | SKNSSBM                                        | 2              |
| 2019-20                                        | Sneha Warka            | ari                                            | MBA-DUAL | SKNSSBM                                        | 2              |
|                                                | Agale Saga             | r Gavjinath                                    | MBA-DUAL | SKNSSBM                                        | 2              |
|                                                | Aundhe Al<br>Chandraka | •                                              | MBA-DUAL | SKNSSBM                                        |                |
|                                                | Deshmukh<br>Sitaram    | Bhagyashri                                     | MBA-DUAL | SKNSSBM                                        | 2              |
|                                                | Deshmukh<br>Ankushrao  |                                                | MBA-DUAL | SKNSSBM                                        | 2              |
|                                                | JAGTAP S<br>PRABHAB    | AKSHI                                          | MBA-DUAL | SKNSSBM                                        | 2              |
|                                                | Khapre Pra<br>Mahadeo  | ashant                                         | MBA-DUAL | SKNSSBM                                        | 3              |
|                                                |                        | shish Rajendra                                 | MBA-DUAL | SKNSSBM                                        | 3              |
|                                                | NALE JAY<br>SOMNATI    |                                                | MBA-DUAL | SKNSSBM                                        | 3              |
|                                                | PATIL PR<br>DILIP      |                                                | MBA-DUAL | SKNSSBM                                        | 3              |
|                                                | Patil Tusha            | ar Sakharam                                    | MBA-DUAL | SKNSSBM                                        | 3              |
|                                                | RAYALKA                | AR HITESH                                      | MBA-DUAL | SKNSSBM                                        | 3              |
|                                                | Sonone Sar             | neer Uttamrao                                  | MBA-DUAL | SKNSSBM                                        | 3              |