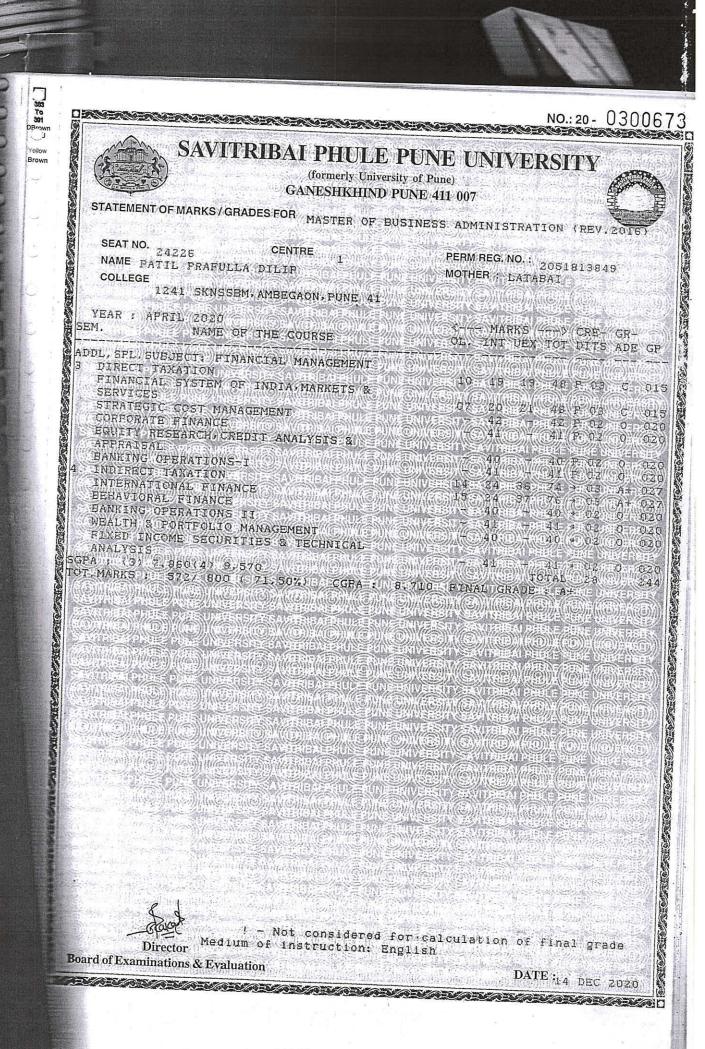

| Prof. M. N.<br>M.E. (Elect.) M<br>Founder Pres | IE, MBA                | Dr. (Mrs.)<br>B.A., M.P.M., Ph.<br>Founder Sec |          | Dr. Prachi P.<br>M.Com., Ph.D., FC<br>Director | argaonkar<br>A |
|------------------------------------------------|------------------------|------------------------------------------------|----------|------------------------------------------------|----------------|
|                                                | Kolte Rohan            | Ramakrishna                                    | MBA-DUAL | SKNSSBM                                        | 1              |
|                                                | KULKARNI A             | NURADHA ANIL                                   | MBA-DUAL | SKNSSBM                                        | 1              |
|                                                | Patel Valen            | Rajubhai                                       | MBA-DUAL | SKNSSBM                                        | 2              |
|                                                | Shah Mohar<br>Shah     | nmad Abid Khalil                               | MBA-DUAL | SKNSSBM                                        | 2              |
|                                                | Tupsundar A            | kshay Gajanan                                  | MBA-DUAL | SKNSSBM                                        | 2              |
|                                                | Warkari Sne            | ha Nandkishor                                  | MBA-DUAL | SKNSSBM                                        | 2              |
|                                                | Yadav Jaymı            | urtee Raysahab                                 | MBA-DUAL | SKNSSBM                                        | 2              |
| 2019-20                                        | Sneha Warka            | ari                                            | MBA-DUAL | SKNSSBM                                        | 2              |
|                                                | Agale Saga             | r Gavjinath                                    | MBA-DUAL | SKNSSBM                                        | 2              |
|                                                | Aundhe Al<br>Chandraka | •                                              | MBA-DUAL | SKNSSBM                                        |                |
|                                                | Deshmukh<br>Sitaram    | Bhagyashri                                     | MBA-DUAL | SKNSSBM                                        | 2              |
|                                                | Deshmukh<br>Ankushrao  |                                                | MBA-DUAL | SKNSSBM                                        | 2              |
|                                                | JAGTAP S<br>PRABHAB    | AKSHI                                          | MBA-DUAL | SKNSSBM                                        | 2              |
|                                                | Khapre Pra<br>Mahadeo  | ashant                                         | MBA-DUAL | SKNSSBM                                        | 3              |
|                                                |                        | shish Rajendra                                 | MBA-DUAL | SKNSSBM                                        | 3              |
|                                                | NALE JAY<br>SOMNATI    |                                                | MBA-DUAL | SKNSSBM                                        | 3              |
|                                                | PATIL PR<br>DILIP      |                                                | MBA-DUAL | SKNSSBM                                        | 3              |
|                                                | Patil Tusha            | ar Sakharam                                    | MBA-DUAL | SKNSSBM                                        | 3              |
|                                                | RAYALKA                | AR HITESH                                      | MBA-DUAL | SKNSSBM                                        | 3              |
|                                                | Sonone Sar             | neer Uttamrao                                  | MBA-DUAL | SKNSSBM                                        | 3              |