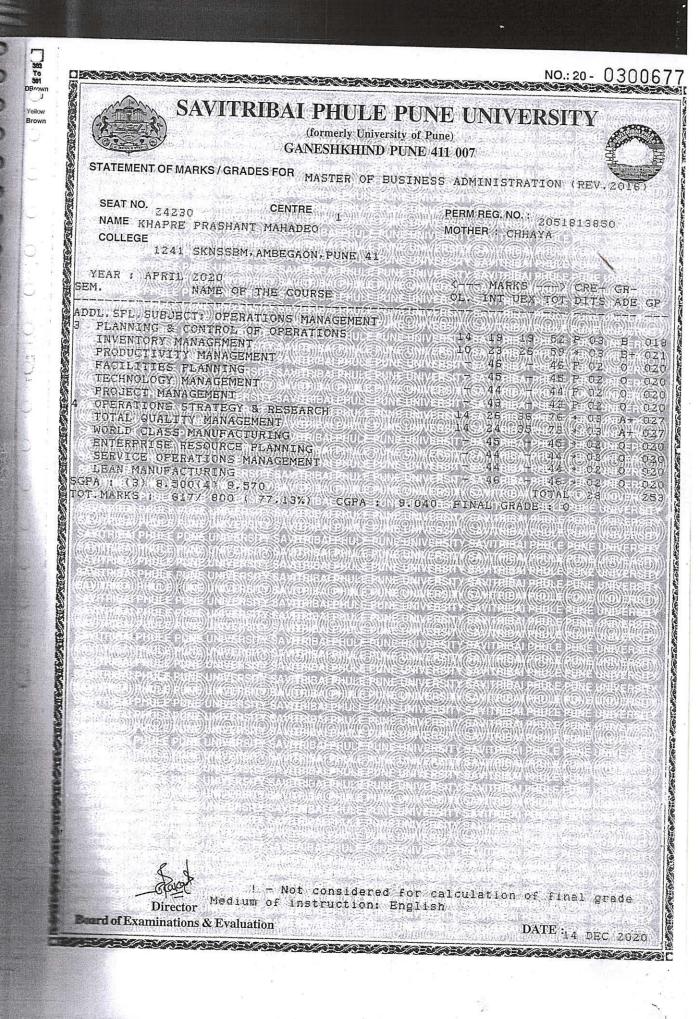

| Prof. M. N.<br>M.E. (Elect.) M<br>Founder Pres | IE, MBA                | Dr. (Mrs.)<br>B.A., M.P.M., Ph.<br>Founder Sec |          | Dr. Prachi P.<br>M.Com., Ph.D., FC<br>Director | argaonkar<br>A |
|------------------------------------------------|------------------------|------------------------------------------------|----------|------------------------------------------------|----------------|
|                                                | Kolte Rohan            | Ramakrishna                                    | MBA-DUAL | SKNSSBM                                        | 1              |
|                                                | KULKARNI A             | NURADHA ANIL                                   | MBA-DUAL | SKNSSBM                                        | 1              |
|                                                | Patel Valen            | Rajubhai                                       | MBA-DUAL | SKNSSBM                                        | 2              |
|                                                | Shah Mohar<br>Shah     | nmad Abid Khalil                               | MBA-DUAL | SKNSSBM                                        | 2              |
|                                                | Tupsundar A            | kshay Gajanan                                  | MBA-DUAL | SKNSSBM                                        | 2              |
|                                                | Warkari Sne            | ha Nandkishor                                  | MBA-DUAL | SKNSSBM                                        | 2              |
|                                                | Yadav Jaymı            | urtee Raysahab                                 | MBA-DUAL | SKNSSBM                                        | 2              |
| 2019-20                                        | Sneha Warka            | ari                                            | MBA-DUAL | SKNSSBM                                        | 2              |
|                                                | Agale Saga             | r Gavjinath                                    | MBA-DUAL | SKNSSBM                                        | 2              |
|                                                | Aundhe Al<br>Chandraka | •                                              | MBA-DUAL | SKNSSBM                                        |                |
|                                                | Deshmukh<br>Sitaram    | Bhagyashri                                     | MBA-DUAL | SKNSSBM                                        | 2              |
|                                                | Deshmukh<br>Ankushrao  |                                                | MBA-DUAL | SKNSSBM                                        | 2              |
|                                                | JAGTAP S<br>PRABHAB    | AKSHI                                          | MBA-DUAL | SKNSSBM                                        | 2              |
|                                                | Khapre Pra<br>Mahadeo  | ashant                                         | MBA-DUAL | SKNSSBM                                        | 3              |
|                                                |                        | shish Rajendra                                 | MBA-DUAL | SKNSSBM                                        | 3              |
|                                                | NALE JAY<br>SOMNATI    |                                                | MBA-DUAL | SKNSSBM                                        | 3              |
|                                                | PATIL PR<br>DILIP      |                                                | MBA-DUAL | SKNSSBM                                        | 3              |
|                                                | Patil Tusha            | ar Sakharam                                    | MBA-DUAL | SKNSSBM                                        | 3              |
|                                                | RAYALKA                | AR HITESH                                      | MBA-DUAL | SKNSSBM                                        | 3              |
|                                                | Sonone Sar             | neer Uttamrao                                  | MBA-DUAL | SKNSSBM                                        | 3              |