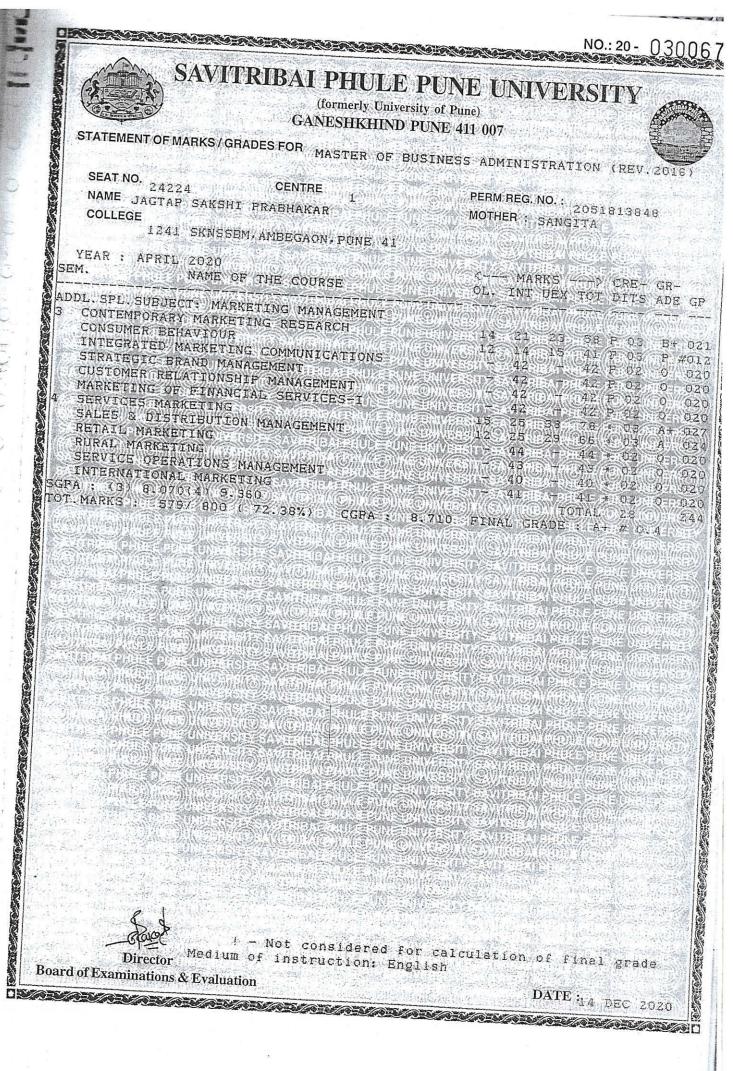

| Prof. M. N.<br>M.E. (Elect.) M<br>Founder Pres | IE, MBA                | Dr. (Mrs.)<br>B.A., M.P.M., Ph.<br>Founder Sec |          | Dr. Prachi P.<br>M.Com., Ph.D., FC<br>Director | argaonkar<br>A |
|------------------------------------------------|------------------------|------------------------------------------------|----------|------------------------------------------------|----------------|
|                                                | Kolte Rohan            | Ramakrishna                                    | MBA-DUAL | SKNSSBM                                        | 1              |
|                                                | KULKARNI A             | NURADHA ANIL                                   | MBA-DUAL | SKNSSBM                                        | 1              |
|                                                | Patel Valen            | Rajubhai                                       | MBA-DUAL | SKNSSBM                                        | 2              |
|                                                | Shah Mohar<br>Shah     | nmad Abid Khalil                               | MBA-DUAL | SKNSSBM                                        | 2              |
|                                                | Tupsundar A            | kshay Gajanan                                  | MBA-DUAL | SKNSSBM                                        | 2              |
|                                                | Warkari Sne            | ha Nandkishor                                  | MBA-DUAL | SKNSSBM                                        | 2              |
|                                                | Yadav Jaymı            | urtee Raysahab                                 | MBA-DUAL | SKNSSBM                                        | 2              |
| 2019-20                                        | Sneha Warka            | ari                                            | MBA-DUAL | SKNSSBM                                        | 2              |
|                                                | Agale Saga             | r Gavjinath                                    | MBA-DUAL | SKNSSBM                                        | 2              |
|                                                | Aundhe Al<br>Chandraka | •                                              | MBA-DUAL | SKNSSBM                                        |                |
|                                                | Deshmukh<br>Sitaram    | Bhagyashri                                     | MBA-DUAL | SKNSSBM                                        | 2              |
|                                                | Deshmukh<br>Ankushrao  |                                                | MBA-DUAL | SKNSSBM                                        | 2              |
|                                                | JAGTAP S<br>PRABHAB    | AKSHI                                          | MBA-DUAL | SKNSSBM                                        | 2              |
|                                                | Khapre Pra<br>Mahadeo  | ashant                                         | MBA-DUAL | SKNSSBM                                        | 3              |
|                                                |                        | shish Rajendra                                 | MBA-DUAL | SKNSSBM                                        | 3              |
|                                                | NALE JAY<br>SOMNATI    |                                                | MBA-DUAL | SKNSSBM                                        | 3              |
|                                                | PATIL PR<br>DILIP      |                                                | MBA-DUAL | SKNSSBM                                        | 3              |
|                                                | Patil Tusha            | ar Sakharam                                    | MBA-DUAL | SKNSSBM                                        | 3              |
|                                                | RAYALKA                | AR HITESH                                      | MBA-DUAL | SKNSSBM                                        | 3              |
|                                                | Sonone Sar             | neer Uttamrao                                  | MBA-DUAL | SKNSSBM                                        | 3              |